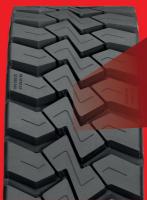

## **CHARACTERISTICS**

Tread rubber patten application using in rigorous conditions of use, strong blocks offering high traction capability.

| TECHNICAL DATA |          |           |             |             |                       |      |                |
|----------------|----------|-----------|-------------|-------------|-----------------------|------|----------------|
| N#             | Wi<br>mm | dth<br>In | Tread<br>mm | Depth<br>In | Recommended Tire      | Size | Lenght<br>(mm) |
| 8.5            | 220      | 8 5/8     | 20.5        | 26/32       | 295/80R22.5   11R22.5 | М    | 3.150          |
| 9              | 230      | 9         | 20.5        | 26/32       | 295/80R22.5   11R22.5 | М    | 3.150          |
| 9.5            | 240      | 9 4/8     | 20.5        | 26/32       | 295/80R22.5           | М    | 3.150          |
| 10             | 250      | 9 7/8     | 20.5        | 26/32       | 295/80R22.5           | М    | 3.150          |